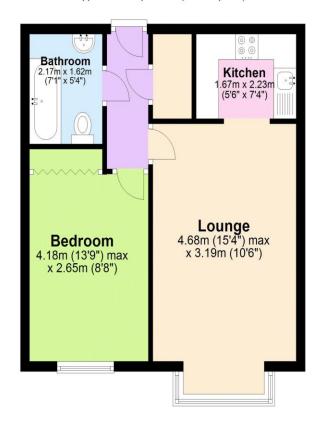

#### Third Floor

Approx. 38.9 sq. metres (418.3 sq. feet)

### Total area: approx. 38.9 sq. metres (418.3 sq. feet)

This floor plan is for illustrative purposes only and is not to scale. Where measurements are shown, these are approximate and should not be relied upon. Total square area includes the entirety of the property and any outbuildings/garages. Sanitary ware and kitchen fittings are representative only and approximate to actual position, shape and style. No liability is accepted in respect of any consequential loss arising from the use of this plan. Reproduced under licence from Evolve Partnership Limited. All rights reserved. Plan produced using PlanUp.